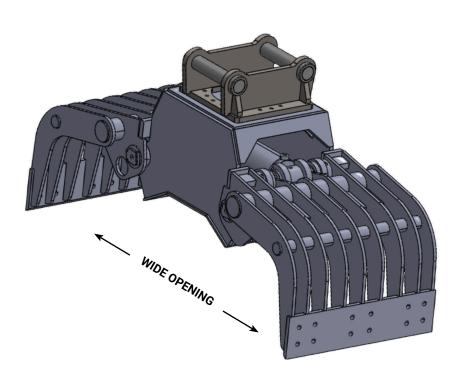

## Aussie-Made Head Bracket

- Low-profile, bolt-on design
- Custom-built to suit your excavator

## European-Engineered Grapple

- Built for fast, efficient demolition and on-site sorting
- Save on landfill costs by sorting mixed materials with ease
- Fully constructed from **HARDOX** for unmatched strength and wear resistance
- Reversible 500HB HARDOX cutting edges for extended life
- From TG20DG up: self-lubricating graphite bushes for lower maintenance
- **High-pressure hydraulic cylinder** for powerful, reliable clamping
- **Optional rotator** for 360° material handling flexibility

Tough enough to tear it down. Smart enough to clean it up. Contact us today for pricing and availability.

| MODEL<br>SPECIFICATION | 31º     | WEIGHT INCL.<br>HEADBRACKET |      | GRIP AREA | PRESSURE | FLOW | CLAMPING | OPENING<br>WIDTH | CUTTING<br>EDGE<br>WIDTH |
|------------------------|---------|-----------------------------|------|-----------|----------|------|----------|------------------|--------------------------|
| TG15 DG                | 3.5-8.0 | 220                         | 190  | 0.14      | 250      | +30  | 18       | 1154             | 390                      |
| TG18 DG                | 8.0-12  | 420                         | 360  | 0.18      | 250      | +30  | 19       | 1430             | 530                      |
| TG20 DG                | 10-16   | 750                         | 650  | 0.2       | 300      | 60   | 33       | 1560             | 530                      |
| TG25 DGL               | 14-24   | 975                         | 850  | 0.35      | 300      | 90   | 57       | 1940             | 800                      |
| TG25 DG                | 14-26   | 1100                        | 975  | 0.35      | 300      | 90   | 57       | 1940             | 800                      |
| TG30 DG                | 22-32   | 1600                        | 1465 | 0.5       | 300      | 90   | 69       | 2350             | 1000                     |