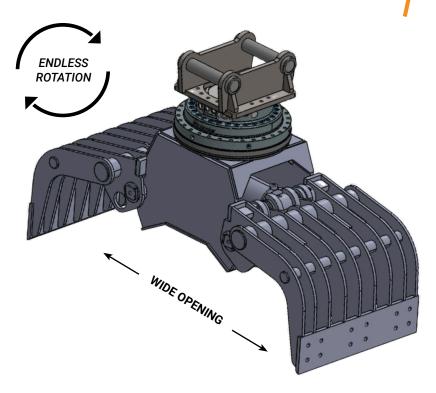

# Rotating Demolition Grab TG15 RMR6 – TG30DG XR600

# Aussie-Made Head Bracket

- Low-profile, bolt-on design
- Custom-built to suit your excavator

#### Rotator RMR Series - Made in Austria

- Gerotor technology
- Forged shaft for high axial/radial loads
- Built for long life in tough conditions

#### Rotator XR Series - Made in Sweden

- New-gen vane drive
- Low profile for improved lift & balance
- Heavy-duty bearings, low maintenance

## European-Engineered Grapple

- Built for fast, efficient demolition and on-site sorting
- Save on landfill costs by sorting mixed materials with ease
- Fully HARDOX ribbed chassis ultra-tough & wear-resistant
- Reversible 500HB HARDOX cutting edges for extended life
- TG20DG & up: self-lubricating graphite bushes
- **High-pressure hydraulic cylinder** for powerful, reliable clamping