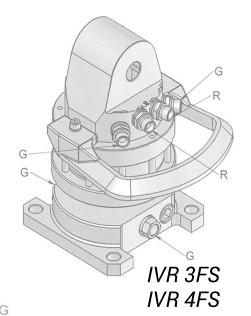

## ROTEGH | UP TO 5.5T | PENDULUM ROTATORS

G

## **KEY FEATURES**

- For cranes & excavators
- Endless rotation
- High torque
- Low maintenance
- Hose protection included
- 360°
- 3/8 " connectors
- Flange or shaft

| MODEL<br>SPECIFICATIONS | WEIGHT | STATIC | PRESSURE | FLOW<br>I/min | cm <sup>3</sup> | TORQUE | FORESTRY | CARGO | PENDULUM | SHAFT/<br>FLANGE | TOP<br>PIN | BOTTOM<br>PIN |
|-------------------------|--------|--------|----------|---------------|-----------------|--------|----------|-------|----------|------------------|------------|---------------|
| IVR 3                   | 17     | 3      | 250/300  | 10            | 280             | 700    | -        | 8     | 3        | 49.5             | 25         | 25            |
| IVR 3 FS                | 21     | 3      | 250/300  | 10            | 280             | 700    | -        | 8     | 3        | 4/140            | 25         | -             |
| IVR 4.59                | 23.5   | 4.5    | 250/300  | 12            | 385             | 1100   | 5        | 15    | 5        | 59               | 25         | 30            |
| IVR 4 FS                | 28     | 4.5    | 250/300  | 12            | 385             | 1100   | 5        | 15    | 5        | 4/140            | 25         | -             |
| IVR 5.69                | 25     | 5.5    | 250/300  | 15            | 400             | 1100   | 6        | 20    | 6        | 69               | 30         | 30            |
| IVR 5 F6                | 30     | 5.5    | 250/300  | 15            | 400             | 1100   | 6        | 20    | 6        | 6/173            | 30         | -             |