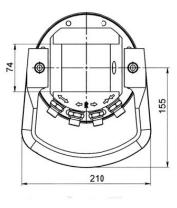

## **KEY FEATURES**

- For cranes & excavators
- Endless rotation
- High torque
- Low maintenance
- Hose protection included
- 360°
- 3/8 " connectors
- Flange or shaft

| MODEL<br>SPECIFICATIONS | WEIGHT | STATIC | PRESSURE | FLOW<br>I/min | cm <sup>3</sup> | TORQUE | FORESTRY | CARGO | PENDULUM | SHAFT/<br>FLANGE | TOP<br>PIN | BOTTOM<br>PIN |
|-------------------------|--------|--------|----------|---------------|-----------------|--------|----------|-------|----------|------------------|------------|---------------|
| IVR 3                   | 17     | 3      | 250/300  | 10            | 280             | 700    | -        | 8     | 3        | 49.5             | 25         | 25            |
| IVR 3 FS                | 21     | 3      | 250/300  | 10            | 280             | 700    | -        | 8     | 3        | 4/140            | 25         | -             |
| IVR 4.59                | 23.5   | 4.5    | 250/300  | 12            | 385             | 1100   | 5        | 15    | 5        | 59               | 25         | 30            |
| IVR 4 FS                | 28     | 4.5    | 250/300  | 12            | 385             | 1100   | 5        | 15    | 5        | 4/140            | 25         | -             |
| IVR 5.69                | 25     | 5.5    | 250/300  | 15            | 400             | 1100   | 6        | 20    | 6        | 69               | 30         | 30            |
| IVR 5 F6                | 30     | 5.5    | 250/300  | 15            | 400             | 1100   | 6        | 20    | 6        | 6/173            | 30         | -             |