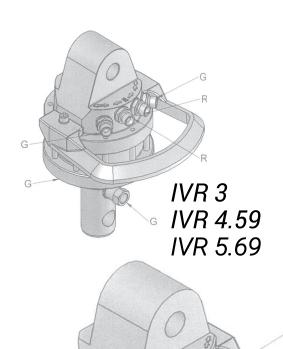

## ROTEGH | UP TO 5.5T | PENDULUM ROTATORS

G

## **KEY FEATURES**

- For cranes & excavators
- Endless rotation
- High torque
- Low maintenance
- Hose protection included
- 360°
- 3/8 " connectors
- Flange or shaft

| MODEL<br>SPECIFICATIONS | WEIGHT | STATIC | PRESSURE | FLOW<br>I/min | cm <sup>3</sup> | TORQUE | FORESTRY | CARGO | PENDULUM | SHAFT/<br>FLANGE | TOP<br>PIN | BOTTOM<br>PIN |
|-------------------------|--------|--------|----------|---------------|-----------------|--------|----------|-------|----------|------------------|------------|---------------|
| IVR 3                   | 17     | 3      | 250/300  | 10            | 280             | 700    | -        | 8     | 3        | 49.5             | 25         | 25            |
| IVR 3 FS                | 21     | 3      | 250/300  | 10            | 280             | 700    | -        | 8     | 3        | 4/140            | 25         | -             |
| IVR 4.59                | 23.5   | 4.5    | 250/300  | 12            | 385             | 1100   | 5        | 15    | 5        | 59               | 25         | 30            |
| IVR 4 FS                | 28     | 4.5    | 250/300  | 12            | 385             | 1100   | 5        | 15    | 5        | 4/140            | 25         | -             |
| IVR 5.69                | 25     | 5.5    | 250/300  | 15            | 400             | 1100   | 6        | 20    | 6        | 69               | 30         | 30            |
| IVR 5 F6                | 30     | 5.5    | 250/300  | 15            | 400             | 1100   | 6        | 20    | 6        | 6/173            | 30         | -             |