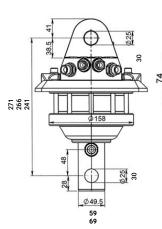

## **KEY FEATURES**

- For cranes & excavators
- Endless rotation
- High torque
- Low maintenance
- Hose protection included
- 360°
- 3/8 " connectors
- Flange or shaft

| MODEL<br>SPECIFICATIONS | WEIGHT | STATIC | PRESSURE | FLOW<br>I/min | cm <sup>3</sup> | TORQUE | FORESTRY | CARGO | PENDULUM | SHAFT/<br>FLANGE | TOP<br>PIN | BOTTOM<br>PIN |
|-------------------------|--------|--------|----------|---------------|-----------------|--------|----------|-------|----------|------------------|------------|---------------|
| IVR 3                   | 17     | 3      | 250/300  | 10            | 280             | 700    | -        | 8     | 3        | 49.5             | 25         | 25            |
| IVR 3 FS                | 21     | 3      | 250/300  | 10            | 280             | 700    | -        | 8     | 3        | 4/140            | 25         | -             |
| IVR 4.59                | 23.5   | 4.5    | 250/300  | 12            | 385             | 1100   | 5        | 15    | 5        | 59               | 25         | 30            |
| IVR 4 FS                | 28     | 4.5    | 250/300  | 12            | 385             | 1100   | 5        | 15    | 5        | 4/140            | 25         | -             |
| IVR 5.69                | 25     | 5.5    | 250/300  | 15            | 400             | 1100   | 6        | 20    | 6        | 69               | 30         | 30            |
| IVR 5 F6                | 30     | 5.5    | 250/300  | 15            | 400             | 1100   | 6        | 20    | 6        | 6/173            | 30         | -             |