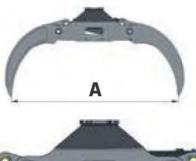

SCORPION 1800F

Swing Brake

Electromagnetic Valve

Hydraulic Rotator GR 465: Weight: 28.5kg Capacity: 45kN

| Model                      |   |                          | 1300BC  | 1800BC                  | 1300F   | 1800F   |
|----------------------------|---|--------------------------|---------|-------------------------|---------|---------|
| Max. opening               | Α | mm                       | 1300    | 1800                    | 1300    | 1800    |
| Min. diameter              | В | mm                       | 70      | 70                      | 70      | 70      |
| Gripping power of cylinder |   | kN                       | 85      | 95                      | 85      | 95      |
|                            |   | bar                      | 180     | 180                     | 180     | 180     |
| Angle rotation L/R         |   | ۰                        | 360     | 360                     | 360     | 360     |
| Recommended tractor power  |   | kW                       | 30 - 50 | 40 - 90                 | 30 - 50 | 40 - 90 |
| Hydraulic rotator          |   |                          | •       | •                       | •       | •       |
| Switching valve            |   |                          | •       | •                       | •       | •       |
| Swing brake                |   |                          | •       | •                       | •       | •       |
| Weight                     |   | kg                       | 257     | 357                     | 257     | 357     |
| Connection category        |   | CAT I, II and SKID STEER |         | CAT I, II and EURO NORM |         |         |
|                            |   |                          |         |                         |         |         |