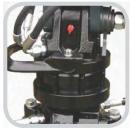

SCORPION 1800F

Swing Brake

Electromagnetic Valve

Hydraulic Rotator GR 465: Weight: 28.5kg Capacity: 45kN

| Model                      |   |                          | 1300BC  | 1800BC                  | 1300F   | 1800F   |
|----------------------------|---|--------------------------|---------|-------------------------|---------|---------|
| Max. opening               | Α | mm                       | 1300    | 1800                    | 1300    | 1800    |
| Min. diameter              | В | mm                       | 70      | 70                      | 70      | 70      |
| Gripping power of cylinder |   | kN                       | 85      | 95                      | 85      | 95      |
|                            |   | bar                      | 180     | 180                     | 180     | 180     |
| Angle rotation L/R         |   | ۰                        | 360     | 360                     | 360     | 360     |
| Recommended tractor power  |   | kW                       | 30 - 50 | 40 - 90                 | 30 - 50 | 40 - 90 |
| Hydraulic rotator          |   |                          | •       | •                       | •       | •       |
| Switching valve            |   |                          | •       | •                       | •       | •       |
| Swing brake                |   |                          | •       | •                       | •       | •       |
| Weight                     |   | kg                       | 257     | 357                     | 257     | 357     |
| Connection category        |   | CAT I, II and SKID STEER |         | CAT I, II and EURO NORM |         |         |
|                            |   |                          |         |                         |         |         |