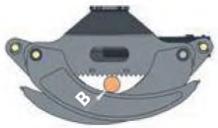

SCORPION 1800F

Swing Brake

Electromagnetic Valve

Hydraulic Rotator GR 465: Weight: 28.5kg Capacity: 45kN

| Model                      |   |                          | 1300BC  | 1800BC                  | 1300F   | 1800F   |
|----------------------------|---|--------------------------|---------|-------------------------|---------|---------|
| Max. opening               | Α | mm                       | 1300    | 1800                    | 1300    | 1800    |
| Min. diameter              | В | mm                       | 70      | 70                      | 70      | 70      |
| Gripping power of cylinder |   | kN                       | 85      | 95                      | 85      | 95      |
|                            |   | bar                      | 180     | 180                     | 180     | 180     |
| Angle rotation L/R         |   | ۰                        | 360     | 360                     | 360     | 360     |
| Recommended tractor power  |   | kW                       | 30 - 50 | 40 - 90                 | 30 - 50 | 40 - 90 |
| Hydraulic rotator          |   |                          | •       | •                       | •       | •       |
| Switching valve            |   |                          | •       | •                       | •       | •       |
| Swing brake                |   |                          | •       | •                       | •       | •       |
| Weight                     |   | kg                       | 257     | 357                     | 257     | 357     |
| Connection category        |   | CAT I, II and SKID STEER |         | CAT I, II and EURO NORM |         |         |
|                            |   |                          |         |                         |         |         |