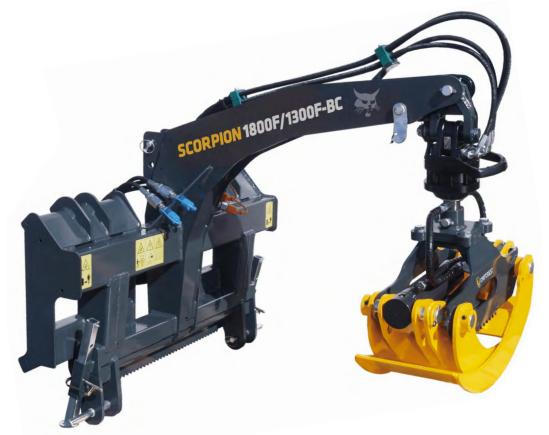

## TIMBER GRABS LOG SKIDDING/SNIGGING GRAPPLES

## FOR SKID STEERS, LOADERS & TRACTORS

## **KEY FEATURES**

- Made from high-quality NICRODUR plates
- Fixed framework
- Robust construction
- Made of high-quality materials
- Anti-corrosion protection of high quality
- All movable parts can be lubricated
- No more bent grapple buckets!

SCORPION 1800F

Swing Brake

Electromagnetic Valve

Hydraulic Rotator GR 465: Weight: 28.5kg Capacity: 45kN

| Model                      |   |                          | 1300BC  | 1800BC                  | 1300F   | 1800F   |
|----------------------------|---|--------------------------|---------|-------------------------|---------|---------|
| Max. opening               | Α | mm                       | 1300    | 1800                    | 1300    | 1800    |
| Min. diameter              | В | mm                       | 70      | 70                      | 70      | 70      |
| Gripping power of cylinder |   | kN                       | 85      | 95                      | 85      | 95      |
|                            |   | bar                      | 180     | 180                     | 180     | 180     |
| Angle rotation L/R         |   | ۰                        | 360     | 360                     | 360     | 360     |
| Recommended tractor power  |   | kW                       | 30 - 50 | 40 - 90                 | 30 - 50 | 40 - 90 |
| Hydraulic rotator          |   |                          | •       | •                       | •       | •       |
| Switching valve            |   |                          | •       | •                       | •       | •       |
| Swing brake                |   |                          | •       | •                       | •       | •       |
| Weight                     |   | kg                       | 257     | 357                     | 257     | 357     |
| Connection category        |   | CAT I, II and SKID STEER |         | CAT I, II and EURO NORM |         |         |
|                            |   |                          |         |                         |         |         |