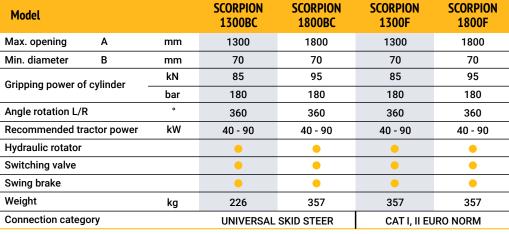

## TIMBER GRABS LOG SKIDDING/SNIGGING GRAPPLES



## FOR SKID STEERS, LOADERS & TRACTORS

## **KEY FEATURES**

- Made from high-quality NICRODUR plates
- Fixed framework
- Robust construction
- Made of high-quality materials
- Anti-corrosion protection of high quality
- All movable parts can be lubricated
- No more bent grapple buckets!



SCORPION 1800F



Swing Brake



Electromagnetic Valve



Hydraulic Rotator GR 465: Weight: 28.5kg Capacity: 45kN







Standard | \* The electrical supply cable and the hydraulic pipes that connect the value to the tractor are not part of the equipment.

www.grapples.com.au | sales@grapples.com.au | Tel 1300 88 21 61 Cameron Moir sales & support 0417 669 707 | Australia