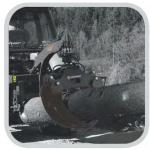

SCORPION 1800F

Swing Brake

Electromagnetic Valve

Hydraulic Rotator GR 465: Weight: 28.5kg Capacity: 45kN

Standard | \* The electrical supply cable and the hydraulic pipes that connect the value to the tractor are not part of the equipment.