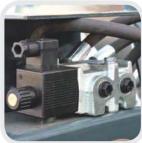

SCORPION 1800F

Swing Brake

Electromagnetic Valve

Hydraulic Rotator GR 465: Weight: 28.5kg Capacity: 45kN

Standard | \* The electrical supply cable and the hydraulic pipes that connect the value to the tractor are not part of the equipment.