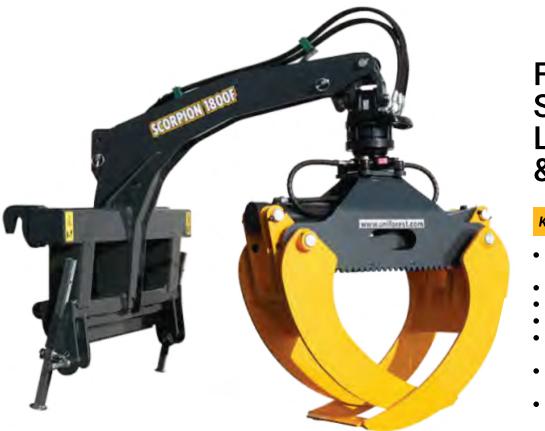

SCORPION 1800F

Swing Brake

Electromagnetic Valve

Hydraulic Rotator GR 465: Weight: 28.5kg Capacity: 45kN

Standard | \* The electrical supply cable and the hydraulic pipes that connect the value to the tractor are not part of the equipment.