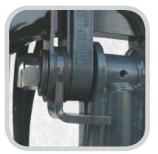

SCORPION 1800F

Swing Brake

Electromagnetic Valve

Hydraulic Rotator GR 465: Weight: 28.5kg Capacity: 45kN

Standard | \* The electrical supply cable and the hydraulic pipes that connect the value to the tractor are not part of the equipment.